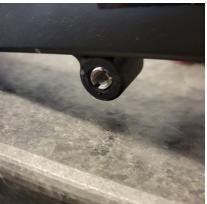

## FOR OFF ROAD/RACE USE ONLY!

1. Instal m8to m6 reducer into swing arm using a flat screw driver(use blue loctite) fig 1

2. install M6 spool into reducer using an m5 allen key. (use blue locktite) fig 2

## THE USE OF BLUE LOCTITE IS REQUIRED ON ALL MOUNTING HARDWARE!

FOR OFF ROAD/RACE USE ONLY!

1. Instal m8to m6 reducer into swing arm using a flat screw driver(use blue loctite) fig 1 2. install M6 spool into reducer using an m5 allen key. ( use blue locktite) fig 2

5mm Hex Key flat screw driver

**Tools Required** 

021/17

fig. 1

## **Tools Required**

5mm Hex Key flat screw driver