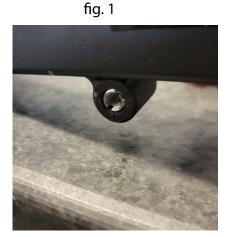

## FOR OFF ROAD/RACE USE ONLY!

1. Instal m8to m6 reducer into swing arm using a flat screw driver(use blue loctite) fig 1

2. install M6 spool into reducer using an m5 allen key. (use blue locktite) fig 2

## THE USE OF BLUE LOCTITE IS REQUIRED ON ALL MOUNTING HARDWARE!

FOR OFF ROAD/RACE USE ONLY!

1. Instal m8to m6 reducer into swing arm using a flat screw driver(use blue loctite) fig 1 2. install M6 spool into reducer using an m5 allen key. ( use blue locktite) fig 2

5mm Hex Key flat screw driver

**Tools Required** 

021/17

fig. 1

## **Tools Required**

5mm Hex Key flat screw driver