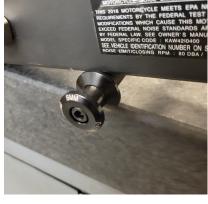

## FOR OFF ROAD/RACE USE ONLY!

1. Instal m8to m6 reducer into swing arm using a flat screw driver(use blue loctite) fig 1

2. install M6 spool into reducer using an m5 allen key. (use blue locktite) fig 2

## D-AXIS M8 TO M6 REDUCER KIT Part # DXSR-6 Installation Instructions

D-AXIS M8 TO M6 REDUCER KIT

fig. 2

## THE USE OF BLUE LOCTITE IS REQUIRED ON ALL MOUNTING HARDWARE!

FOR OFF ROAD/RACE USE ONLY!

1. Instal m8to m6 reducer into swing arm using a flat screw driver(use blue loctite) fig 1 2. install M6 spool into reducer using an m5 allen key. ( use blue locktite) fig 2