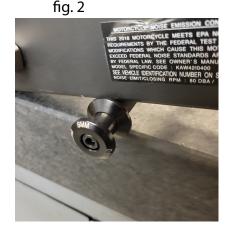

## FOR OFF ROAD/RACE USE ONLY!

1. Instal m8to m6 reducer into swing arm using a flat screw driver(use blue loctite) fig 1

2. install M6 spool into reducer using an m5 allen key. (use blue locktite) fig 2

## D-AXIS M8 TO M6 REDUCER KIT Part # DXSR-6 Installation Instructions

D-AXIS M8 TO M6 REDUCER KIT

fig. 2

## THE USE OF BLUE LOCTITE IS REQUIRED ON ALL MOUNTING HARDWARE!

FOR OFF ROAD/RACE USE ONLY!

1. Instal m8to m6 reducer into swing arm using a flat screw driver(use blue loctite) fig 1 2. install M6 spool into reducer using an m5 allen key. ( use blue locktite) fig 2