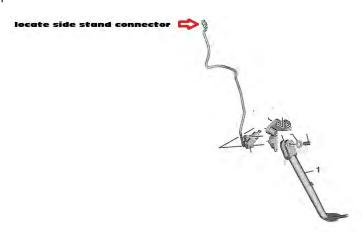

## FOR OFF ROAD/RACE USE ONLY!

SIDE STAND SWITCH DELETE
Part # DSSD-XX

**Installation Instructions** 

- 1. Follow your side stand switch wire to the plug (normally under seat or tank ) fig 1
- 2. Plug male connector into wire harness. (secure to bike with zip tie)
- 3. Remove kick stand and wire .
- 4. Check for proper operation.

fig. 1

THE USE OF BLUE LOCTITE IS REQUIRED ON ALL MOUNTING HARDWARE!

## FOR OFF ROAD/RACE USE ONLY!

SIDE STAND SWITCH DELETE Part # DSSD-XX Installation Instructions

- 1. Follow your side stand switch wire to the plug (normally under seat or tank ) fig 1
- 2. Plug male connector into wire harness. (secure to bike with zip tie)
- 3. Remove kick stand and wire .
- 4. Check for proper operation.

fig. 1 locate side stand connector