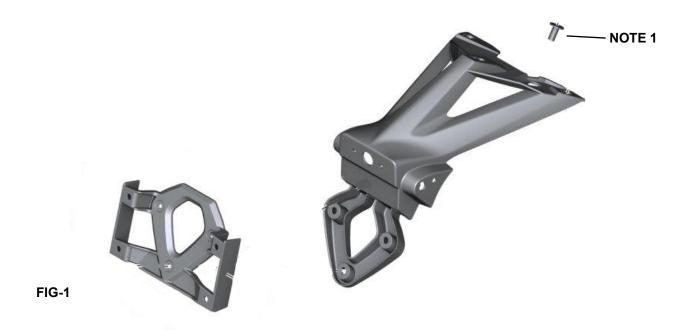

#### Removal

- 1. Place bike on flat surface or a rear stand
- 2. Remove rear passenger seat
- 3. Disconnect wiring from rear fender
- 4. Remove entire rear fender assembly see (Fig.1)
- 5. Leave captive spacers in bike (See note 1)